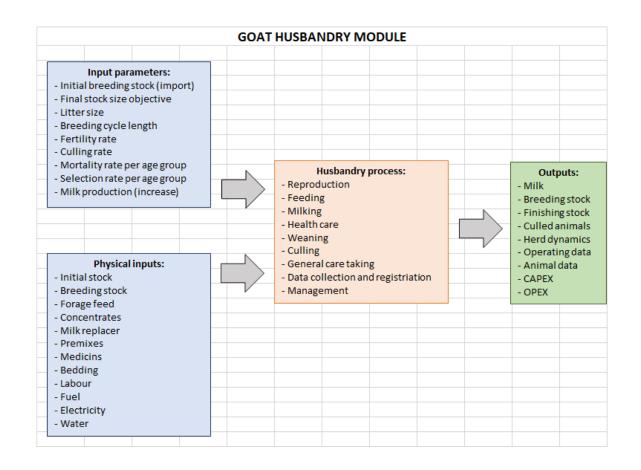

Description of FINMOD and its modules as used for (goat) dairy business planning

Agrix F&A Project Development, Deventer, The Netherlands, August 2019

| - Operating data each activity - Price import goat and buck - Farmgate sale price 5m breeding goat - Internal farmgate milk price - Internal farmgate meat price - CAPEX per asset type - OPEX per activity - Direct operating expenses calculation - Non-direct operating expenses calculation - Non-direct operating expenses calculation - New - Other ratio's - Financing options - Benchmark | Input parameters:  - Deprecion rate per asset type  - Amortization rate  - Maintenance rate per asset type  - Insurance rate per asset type  - Commercial interest rate S/T and L/T loans  - Corporate agrifood tax  - Import duties  - Applicable discount rate (IRR/NPV) | ECONO | Economic and financial calculations:  - CAPEX based on all assets total  - OPEX based on operating data and other inputs  - Working capital requirements calculation  - Total gross and net revenue calculation  - Capital structure  - Discounted cashflows | - Total CAF<br>- Total OPE<br>- 10 yr Pro<br>- 10 yr Bala<br>- Operatin | fit & Loss<br>ance sheet<br>g cashflow<br>ent cashflow            |  |
|---------------------------------------------------------------------------------------------------------------------------------------------------------------------------------------------------------------------------------------------------------------------------------------------------------------------------------------------------------------------------------------------------|----------------------------------------------------------------------------------------------------------------------------------------------------------------------------------------------------------------------------------------------------------------------------|-------|--------------------------------------------------------------------------------------------------------------------------------------------------------------------------------------------------------------------------------------------------------------|-------------------------------------------------------------------------|-------------------------------------------------------------------|--|
|                                                                                                                                                                                                                                                                                                                                                                                                   | - Farmgate sale price 5m breeding goat - Internal farmgate milk price - Internal farmgate meat price - CAPEX per asset type                                                                                                                                                |       | Direct operating expenses calculation     Non-direct operating expenses calculation                                                                                                                                                                          | - Payback 1<br>- NPV<br>- Other rat<br>- Financinį                      | - Payback time<br>- NPV<br>- Other ratio's<br>- Financing options |  |