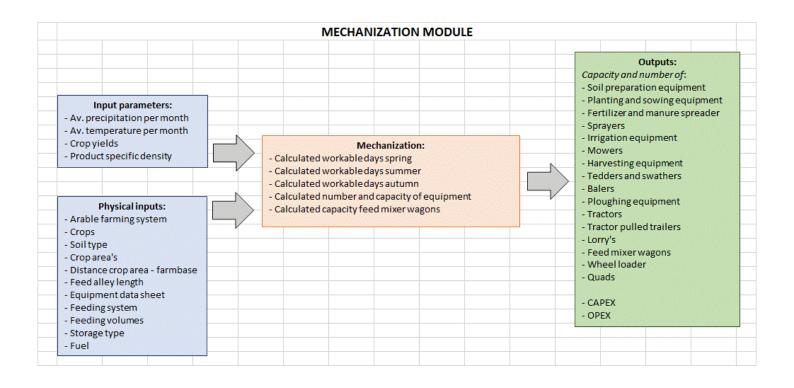

Description of FINMOD and its modules as used for (goat) dairy business planning

Agrix F&A Project Development, Deventer, The Netherlands, August 2019

| - Operating data each activity - Price import goat and buck - Farmgate sale price 5m breeding goat - Internal farmgate milk price - Internal farmgate meat price - CAPEX per asset type - OPEX per activity - Direct operating expenses calculation - Non-direct operating expenses calculation - Non-direct operating expenses calculation - New - Other ratio's - Financing options - Benchmark | Input parameters:  - Deprecion rate per asset type  - Amortization rate  - Maintenance rate per asset type  - Insurance rate per asset type  - Commercial interest rate S/T and L/T loans  - Corporate agrifood tax  - Import duties  - Applicable discount rate (IRR/NPV) | ECONO | Economic and financial calculations:  - CAPEX based on all assets total  - OPEX based on operating data and other inputs  - Working capital requirements calculation  - Total gross and net revenue calculation  - Capital structure  - Discounted cashflows | - Total CAF<br>- Total OPE<br>- 10 yr Pro<br>- 10 yr Bala<br>- Operatin | fit & Loss<br>ance sheet<br>g cashflow<br>ent cashflow            |  |
|---------------------------------------------------------------------------------------------------------------------------------------------------------------------------------------------------------------------------------------------------------------------------------------------------------------------------------------------------------------------------------------------------|----------------------------------------------------------------------------------------------------------------------------------------------------------------------------------------------------------------------------------------------------------------------------|-------|--------------------------------------------------------------------------------------------------------------------------------------------------------------------------------------------------------------------------------------------------------------|-------------------------------------------------------------------------|-------------------------------------------------------------------|--|
|                                                                                                                                                                                                                                                                                                                                                                                                   | - Farmgate sale price 5m breeding goat - Internal farmgate milk price - Internal farmgate meat price - CAPEX per asset type                                                                                                                                                |       | Direct operating expenses calculation     Non-direct operating expenses calculation                                                                                                                                                                          | - Payback 1<br>- NPV<br>- Other rat<br>- Financinį                      | - Payback time<br>- NPV<br>- Other ratio's<br>- Financing options |  |