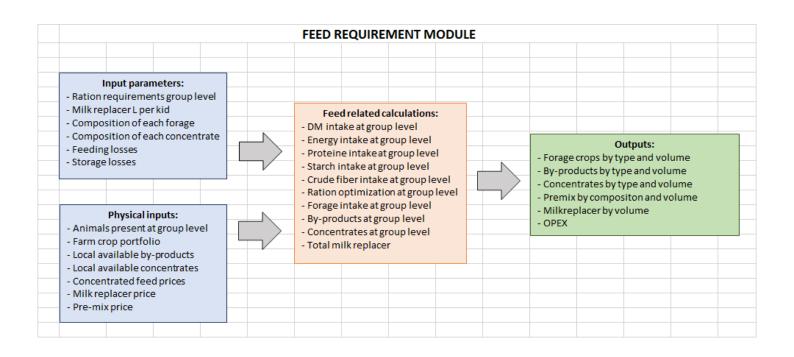

Description of FINMOD and its modules as used for (goat) dairy business planning

Agrix F&A Project Development, Deventer, The Netherlands, August 2019

| - Operating data each activity - Price import goat and buck - Farmgate sale price 5m breeding goat - Internal farmgate milk price - Internal farmgate meat price - CAPEX per asset type - OPEX per activity - Direct operating expenses calculation - Non-direct operating expenses calculation - Non-direct operating expenses calculation - New - Other ratio's - Financing options - Benchmark | Input parameters:  - Deprecion rate per asset type  - Amortization rate  - Maintenance rate per asset type  - Insurance rate per asset type  - Commercial interest rate S/T and L/T loans  - Corporate agrifood tax  - Import duties  - Applicable discount rate (IRR/NPV) | ECONO | Economic and financial calculations:  - CAPEX based on all assets total  - OPEX based on operating data and other inputs  - Working capital requirements calculation  - Total gross and net revenue calculation  - Capital structure  - Discounted cashflows | - Total CAF<br>- Total OPE<br>- 10 yr Pro<br>- 10 yr Bala<br>- Operatin | fit & Loss<br>ance sheet<br>g cashflow<br>ent cashflow            |  |
|---------------------------------------------------------------------------------------------------------------------------------------------------------------------------------------------------------------------------------------------------------------------------------------------------------------------------------------------------------------------------------------------------|----------------------------------------------------------------------------------------------------------------------------------------------------------------------------------------------------------------------------------------------------------------------------|-------|--------------------------------------------------------------------------------------------------------------------------------------------------------------------------------------------------------------------------------------------------------------|-------------------------------------------------------------------------|-------------------------------------------------------------------|--|
|                                                                                                                                                                                                                                                                                                                                                                                                   | - Farmgate sale price 5m breeding goat - Internal farmgate milk price - Internal farmgate meat price - CAPEX per asset type                                                                                                                                                |       | Direct operating expenses calculation     Non-direct operating expenses calculation                                                                                                                                                                          | - Payback 1<br>- NPV<br>- Other rat<br>- Financinį                      | - Payback time<br>- NPV<br>- Other ratio's<br>- Financing options |  |