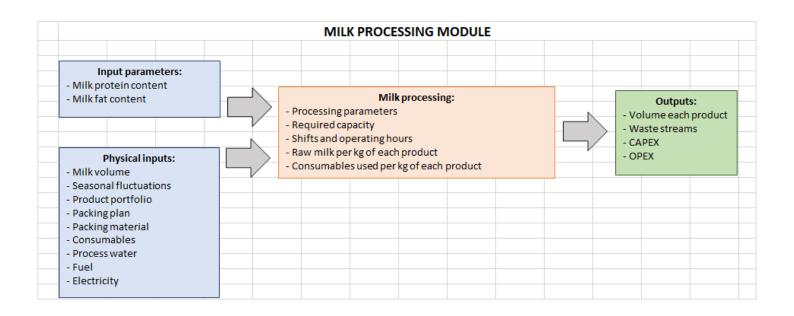

Description of FINMOD and its modules as used for (goat) dairy business planning

Agrix F&A Project Development, Deventer, The Netherlands, August 2019

| - Operating data each activity - Price import goat and buck - Farmgate sale price 5m breeding goat - Internal farmgate milk price - Internal farmgate meat price - CAPEX per asset type - OPEX per activity - Direct operating expenses calculation - Non-direct operating expenses calculation - Non-direct operating expenses calculation - New - Other ratio's - Financing options - Benchmark | Input parameters:  - Deprecion rate per asset type  - Amortization rate  - Maintenance rate per asset type  - Insurance rate per asset type  - Commercial interest rate S/T and L/T loans  - Corporate agrifood tax  - Import duties  - Applicable discount rate (IRR/NPV) | ECONO | Economic and financial calculations:  - CAPEX based on all assets total  - OPEX based on operating data and other inputs  - Working capital requirements calculation  - Total gross and net revenue calculation  - Capital structure  - Discounted cashflows | - Total CAF<br>- Total OPE<br>- 10 yr Pro<br>- 10 yr Bala<br>- Operatin | fit & Loss<br>ance sheet<br>g cashflow<br>ent cashflow            |  |
|---------------------------------------------------------------------------------------------------------------------------------------------------------------------------------------------------------------------------------------------------------------------------------------------------------------------------------------------------------------------------------------------------|----------------------------------------------------------------------------------------------------------------------------------------------------------------------------------------------------------------------------------------------------------------------------|-------|--------------------------------------------------------------------------------------------------------------------------------------------------------------------------------------------------------------------------------------------------------------|-------------------------------------------------------------------------|-------------------------------------------------------------------|--|
|                                                                                                                                                                                                                                                                                                                                                                                                   | - Farmgate sale price 5m breeding goat - Internal farmgate milk price - Internal farmgate meat price - CAPEX per asset type                                                                                                                                                |       | Direct operating expenses calculation     Non-direct operating expenses calculation                                                                                                                                                                          | - Payback 1<br>- NPV<br>- Other rat<br>- Financinį                      | - Payback time<br>- NPV<br>- Other ratio's<br>- Financing options |  |