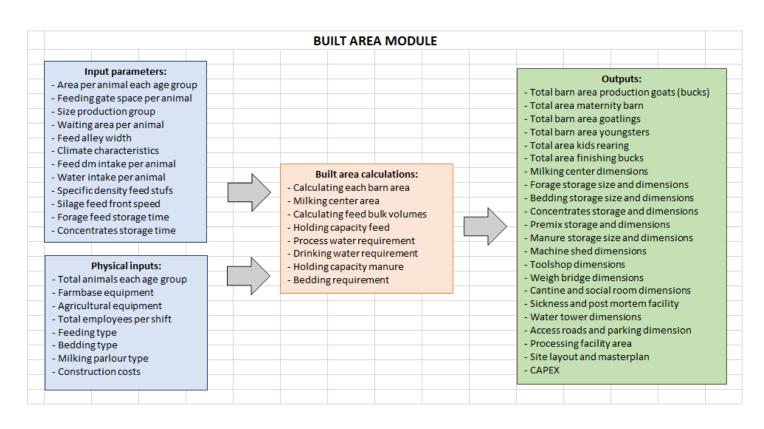

Description of FINMOD and its modules as used for (goat) dairy business planning

Agrix F&A Project Development, Deventer, The Netherlands, August 2019

| - Operating data each activity - Price import goat and buck - Farmgate sale price 5m breeding goat - Internal farmgate milk price - Internal farmgate meat price - CAPEX per asset type - OPEX per activity - Direct operating expenses calculation - Non-direct operating expenses calculation - Non-direct operating expenses calculation - New - Other ratio's - Financing options - Benchmark | Input parameters:  - Deprecion rate per asset type  - Amortization rate  - Maintenance rate per asset type  - Insurance rate per asset type  - Commercial interest rate S/T and L/T loans  - Corporate agrifood tax  - Import duties  - Applicable discount rate (IRR/NPV) | ECONO | Economic and financial calculations:  - CAPEX based on all assets total  - OPEX based on operating data and other inputs  - Working capital requirements calculation  - Total gross and net revenue calculation  - Capital structure  - Discounted cashflows | - Total CAF<br>- Total OPE<br>- 10 yr Pro<br>- 10 yr Bala<br>- Operatin | fit & Loss<br>ance sheet<br>g cashflow<br>ent cashflow            |  |
|---------------------------------------------------------------------------------------------------------------------------------------------------------------------------------------------------------------------------------------------------------------------------------------------------------------------------------------------------------------------------------------------------|----------------------------------------------------------------------------------------------------------------------------------------------------------------------------------------------------------------------------------------------------------------------------|-------|--------------------------------------------------------------------------------------------------------------------------------------------------------------------------------------------------------------------------------------------------------------|-------------------------------------------------------------------------|-------------------------------------------------------------------|--|
|                                                                                                                                                                                                                                                                                                                                                                                                   | - Farmgate sale price 5m breeding goat - Internal farmgate milk price - Internal farmgate meat price - CAPEX per asset type                                                                                                                                                |       | Direct operating expenses calculation     Non-direct operating expenses calculation                                                                                                                                                                          | - Payback 1<br>- NPV<br>- Other rat<br>- Financinį                      | - Payback time<br>- NPV<br>- Other ratio's<br>- Financing options |  |