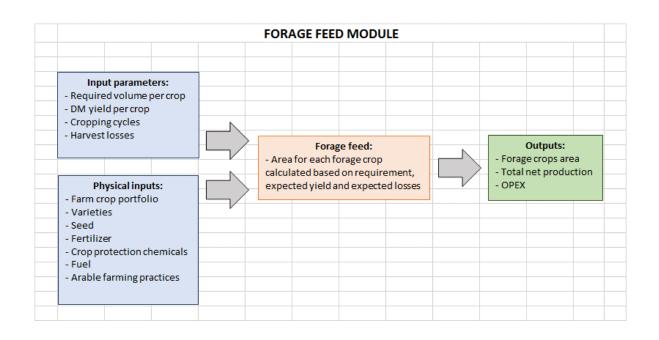

Description of FINMOD and its modules as used for (goat) dairy business planning

Agrix F&A Project Development, Deventer, The Netherlands, August 2019

| - Operating data each activity - Price import goat and buck - Farmgate sale price 5m breeding goat - Internal farmgate milk price - Internal farmgate meat price - CAPEX per asset type - OPEX per activity - Direct operating expenses calculation - Non-direct operating expenses calculation - Non-direct operating expenses calculation - New - Other ratio's - Financing options - Benchmark | Input parameters:  - Deprecion rate per asset type  - Amortization rate  - Maintenance rate per asset type  - Insurance rate per asset type  - Commercial interest rate S/T and L/T loans  - Corporate agrifood tax  - Import duties  - Applicable discount rate (IRR/NPV) | ECONO | Economic and financial calculations:  - CAPEX based on all assets total  - OPEX based on operating data and other inputs  - Working capital requirements calculation  - Total gross and net revenue calculation  - Capital structure  - Discounted cashflows | - Total CAF<br>- Total OPE<br>- 10 yr Pro<br>- 10 yr Bala<br>- Operatin | fit & Loss<br>ance sheet<br>g cashflow<br>ent cashflow            |  |
|---------------------------------------------------------------------------------------------------------------------------------------------------------------------------------------------------------------------------------------------------------------------------------------------------------------------------------------------------------------------------------------------------|----------------------------------------------------------------------------------------------------------------------------------------------------------------------------------------------------------------------------------------------------------------------------|-------|--------------------------------------------------------------------------------------------------------------------------------------------------------------------------------------------------------------------------------------------------------------|-------------------------------------------------------------------------|-------------------------------------------------------------------|--|
|                                                                                                                                                                                                                                                                                                                                                                                                   | - Farmgate sale price 5m breeding goat - Internal farmgate milk price - Internal farmgate meat price - CAPEX per asset type                                                                                                                                                |       | Direct operating expenses calculation     Non-direct operating expenses calculation                                                                                                                                                                          | - Payback 1<br>- NPV<br>- Other rat<br>- Financinį                      | - Payback time<br>- NPV<br>- Other ratio's<br>- Financing options |  |