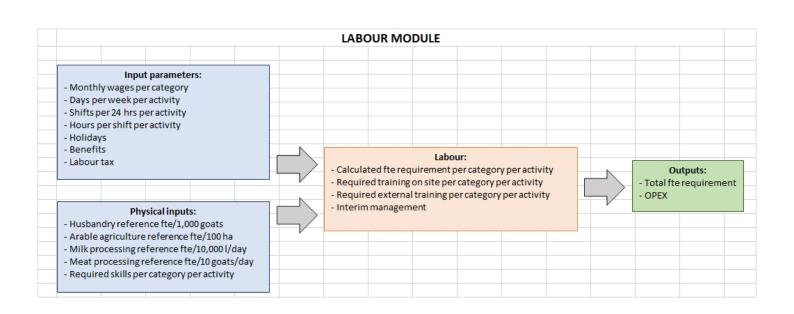

Description of FINMOD and its modules as used for (goat) dairy business planning

Agrix F&A Project Development, Deventer, The Netherlands, August 2019

| - Operating data each activity - Price import goat and buck - Farmgate sale price 5m breeding goat - Internal farmgate milk price - Internal farmgate meat price - CAPEX per asset type - OPEX per activity - Direct operating expenses calculation - Non-direct operating expenses calculation - Non-direct operating expenses calculation - New - Other ratio's - Financing options - Benchmark | Input parameters:  - Deprecion rate per asset type  - Amortization rate  - Maintenance rate per asset type  - Insurance rate per asset type  - Commercial interest rate S/T and L/T loans  - Corporate agrifood tax  - Import duties  - Applicable discount rate (IRR/NPV) | ECONO | Economic and financial calculations:  - CAPEX based on all assets total  - OPEX based on operating data and other inputs  - Working capital requirements calculation  - Total gross and net revenue calculation  - Capital structure  - Discounted cashflows | - Total CAF<br>- Total OPE<br>- 10 yr Pro<br>- 10 yr Bala<br>- Operatin | fit & Loss<br>ance sheet<br>g cashflow<br>ent cashflow            |  |
|---------------------------------------------------------------------------------------------------------------------------------------------------------------------------------------------------------------------------------------------------------------------------------------------------------------------------------------------------------------------------------------------------|----------------------------------------------------------------------------------------------------------------------------------------------------------------------------------------------------------------------------------------------------------------------------|-------|--------------------------------------------------------------------------------------------------------------------------------------------------------------------------------------------------------------------------------------------------------------|-------------------------------------------------------------------------|-------------------------------------------------------------------|--|
|                                                                                                                                                                                                                                                                                                                                                                                                   | - Farmgate sale price 5m breeding goat - Internal farmgate milk price - Internal farmgate meat price - CAPEX per asset type                                                                                                                                                |       | Direct operating expenses calculation     Non-direct operating expenses calculation                                                                                                                                                                          | - Payback 1<br>- NPV<br>- Other rat<br>- Financinį                      | - Payback time<br>- NPV<br>- Other ratio's<br>- Financing options |  |