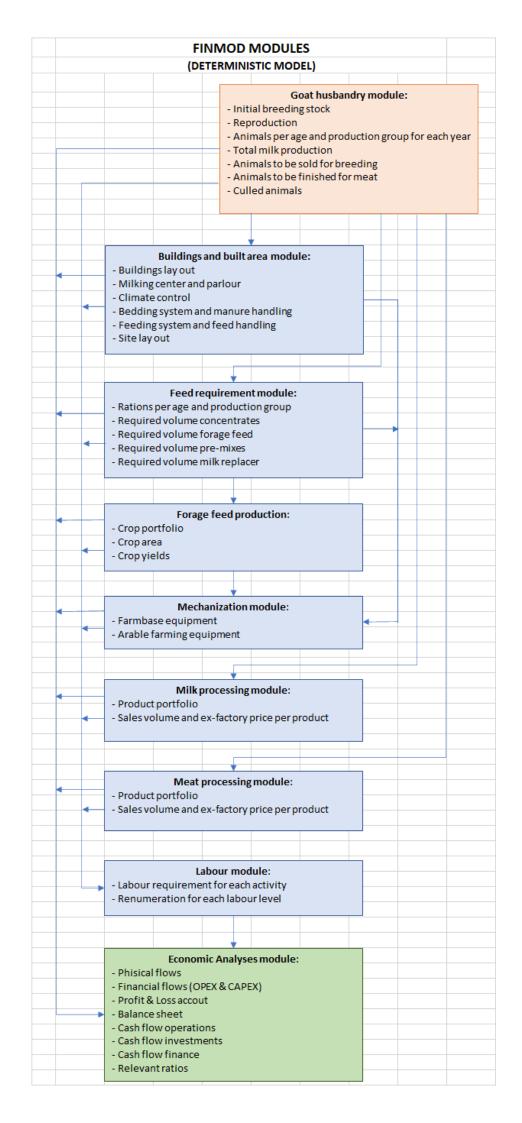

Description of FINMOD and its modules as used for (goat) dairy business planning

Agrix F&A Project Development, Deventer, The Netherlands, August 2019

| - Operating data each activity - Price import goat and buck - Farmgate sale price 5m breeding goat - Internal farmgate milk price - Internal farmgate meat price - CAPEX per asset type - OPEX per activity - Direct operating expenses calculation - Non-direct operating expenses calculation - Non-direct operating expenses calculation - New - Other ratio's - Financing options - Benchmark | Input parameters:  - Deprecion rate per asset type  - Amortization rate  - Maintenance rate per asset type  - Insurance rate per asset type  - Commercial interest rate S/T and L/T loans  - Corporate agrifood tax  - Import duties  - Applicable discount rate (IRR/NPV) | ECONO | Economic and financial calculations:  - CAPEX based on all assets total  - OPEX based on operating data and other inputs  - Working capital requirements calculation  - Total gross and net revenue calculation  - Capital structure  - Discounted cashflows | - Total CAF<br>- Total OPE<br>- 10 yr Pro<br>- 10 yr Bala<br>- Operatin | fit & Loss<br>ance sheet<br>g cashflow<br>ent cashflow            |  |
|---------------------------------------------------------------------------------------------------------------------------------------------------------------------------------------------------------------------------------------------------------------------------------------------------------------------------------------------------------------------------------------------------|----------------------------------------------------------------------------------------------------------------------------------------------------------------------------------------------------------------------------------------------------------------------------|-------|--------------------------------------------------------------------------------------------------------------------------------------------------------------------------------------------------------------------------------------------------------------|-------------------------------------------------------------------------|-------------------------------------------------------------------|--|
|                                                                                                                                                                                                                                                                                                                                                                                                   | - Farmgate sale price 5m breeding goat - Internal farmgate milk price - Internal farmgate meat price - CAPEX per asset type                                                                                                                                                |       | Direct operating expenses calculation     Non-direct operating expenses calculation                                                                                                                                                                          | - Payback 1<br>- NPV<br>- Other rat<br>- Financinį                      | - Payback time<br>- NPV<br>- Other ratio's<br>- Financing options |  |